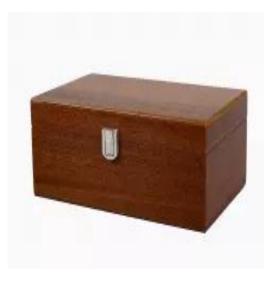

## High Quality Chess Box - Sapele wood Veneer (24x15x8,5cm)

| Price     | 36.00 €       |
|-----------|---------------|
| Item code | CHW29B SAPELE |
| EAN       | 5902560351781 |

## **Product description**

High-quality, solid wooden box covered with african mahogany veneer with black flocked base and partitions, equipped with quadrant hinges and reliable fastening. Perfect for chess pieces up to size 6 (3.75 ").