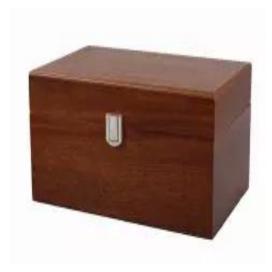

## **Product description**

High-quality, solid wooden box covered with african mahogany veneer with black flocked base and partitions, equipped with quadrant hinges and reliable fastening. Ideal for chess pieces up to size 8 (4.25 ").

Chess pieces shown in the picture are not part of the set and can be purchased separately in our chess store.

Dimensions of the box are 24 x 15 x 11 cm