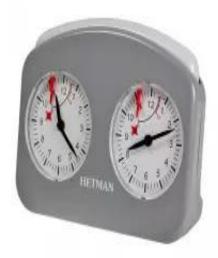

## HETMAN plastic chess clock -**GREY LARGE**

| Price     | 63.00 €       |
|-----------|---------------|
| Item code | CHCLK14 GREY  |
| EAN       | 2000010014552 |

## **Product description**

This analogue chess clock has a wind-up mechanism built into a larger plastic case. This quality clock has large, bright faces that are easy to read and features a very large flag mechanism. All mechanical parts are milled and they are made from brass or stainless steel. Suitable for Schools and Tournaments. It has been available in various colours.