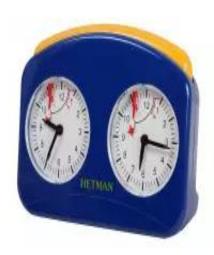

## **Product description**

This analogue chess clock has a wind-up mechanism built into a larger plastic case. This quality clock has large, bright faces that are easy to read and features a very large flag mechanism. All mechanical parts are milled and they are made from brass or stainless steel. Suitable for Schools and Tournaments. It has been available in various colours.

TOTAL WEIGHT: 0.4 kg

PRODUCT DIMENSIONS: 120x160x80 mm