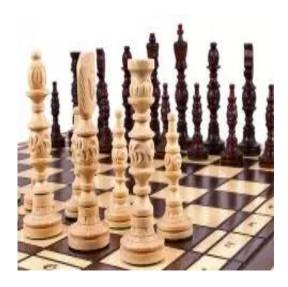

## **Product description**

The Galant set has a similar size and design to that of the Mars set. The fully hand crafted chess pieces are made from hornbeam wood. The folding chess board goes with an insert tray for the chess pieces storage. It has been one of the best selling sets from our decorative line. This set has been available in brown colour only.

TOTAL WEIGHT: **3 kg** HEIGHT OF KING: **140 mm** 

CASE/BOARD DIMENSIONS: **580x290x70 mm** MATERIALS USED FOR CHESSMEN: **hornbeam** 

MATERIALS USED FOR CHESS CASE/BOARD: beech, birch