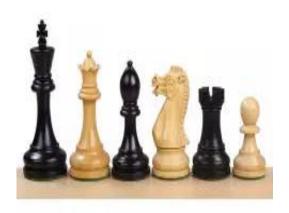

## **Product description**

This is amazingly well-balanced model of chess pieces. The silhouette of knight should be particularly underlined due to its interesting design. Some people call it "Laughing Knight" as its muzzle is wide open as if it tried to laugh into its ennemies face. All pieces are characteristic because of its slim and detailed design.

All pieces are made of boxwood.

HEIGHT OF KING: 4" = 10,1cm

MATERIALS USED FOR CHESSMEN: Boxwood