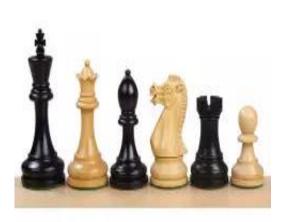

## **Product description**

This is amazingly well-balanced model of chess pieces. The silhouette of knight should be particularly underlined due to its interesting design. Some people call it "Laughing Knight" as its muzzle is wide open as if it tried to laugh into its ennemies face. All pieces are characteristic because of its slim and detailed design.

All pieces are made of boxwood.

HEIGHT OF KING: **3,5'' = 8,9cm** MATERIALS USED FOR CHESSMEN: **Boxwood**