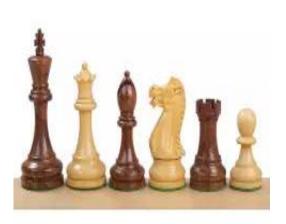

## **Product description**

This is amazingly well-balanced model of chess pieces. The silhouette of knight should be particularly underlined due to its interesting design. Some people call it "Laughing Knight" as its muzzle is wide open as if it tried to laugh into its ennemies face. All pieces are characteristic because of its slim and detailed design.

Black pieces are made of acacia while the white ones are made of boxwood.

HEIGHT OF KING: 4" = 10,1cm MATERIALS USED FOR CHESSMEN: Acacia/Boxwood