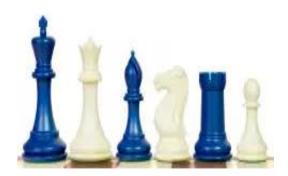

## Exclusive Staunton chess figures No. 6, white/blue, metal weighted (king 95 mm)

| Price        | 19.00 €               |
|--------------|-----------------------|
| Availability | On request            |
| Item code    | DCP08H BLUE           |
| EAN          | 5902560354560         |
| Manufacturer | Sunrise Chess & Games |

## **Product description**

Exclusive plastic chess pieces, weighted with metal, packed in foil string bags. Figures in white/blue, king height is 95 mm.

generated by the shopGold