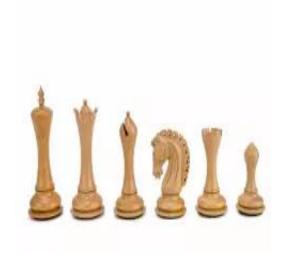

## Product description

Empire chess pieces astonish with their shape and material they are made of. The chessmen were carved in rosewood - Dalbergia sp. (black pieces) and standard boxwood (white pieces). This model is not only beautiful but also heavily (triply) weighted which makes the pieces extremely stable on the board. The set is provided with two additional queens.

Each piece is well secured for transport. The pieces made of sandalwood can be covered with a subtle white substance (kind of resin) which can be easily removed with a soft cloth included to the set.

TOTAL WEIGHT: **2,1 kg** HEIGHT OF KING: **112 mm** 

MATERIALS USED FOR CHESSMEN: boxwood/rosewood