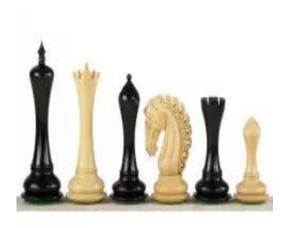

## EMPIRE EBONY 4,25" chess pieces

| Price                | 308.00 €           |
|----------------------|--------------------|
| Availability         | Available - 7 days |
| Item code            | CHI127 H425        |
| EAN                  | 5902560355772      |
| PAWN'S BASE DIAMETER | 37 mm              |
| HEIGHT OF PAWN       | 61 mm              |
| KING'S BASE DIAMETER | 46 mm              |

## **Product description**

Empire chess pieces astonish with their shape and material they are made of. The chessmen were carved in precious ebony and standard boxwood. This model is not only beautiful but also heavily (triply) weighted which makes the pieces extremely stable on the board. The set is provided with two additional queens (one for each colour). Each piece is well secured for transport.

HEIGHT OF KING: **112 mm** MATERIALS USED FOR CHESSMEN: **Ebony/Boxwood**