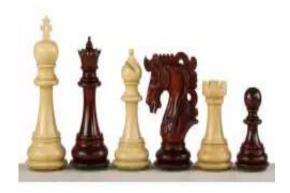

## Elvis Paduk 4.25 inch chess figures

| Price              | 328.00 €              |
|--------------------|-----------------------|
| Availability       | On request            |
| Item code          | CHI122 RED425         |
| EAN                | 5902560353884         |
| Manufacturer       | Sunrise Chess & Games |
| ADDITIONAL QUEENS  | Tak                   |
| PEN BASE DIAMETER  | 38 mm                 |
| VERTICAL HEIGHT    | 60 mm                 |
| SIZE               | BIG                   |
| MATERIAL(PIECES)   | bukszpan, paduk       |
| KING BASE DIAMETER | 45 mm                 |
| HEIGHT OF THE KING | 112 mm                |
|                    |                       |

## **Product description**

This beautiful model of chess pieces commemorates the great Elvis Presley. The pieces can stand up to the most luxurious models of Indian pieces. The silhouette of the jumper is a true masterpiece. The great attention to detail and precision of workmanship are astonishing. The figure of the king also enchants with its appearance, and it is worth noting the unusual cross that has been drilled in the centre. All the chess pieces in this set are characterised by their extraordinary appearance and the precious materials used in their manufacture give them an extraordinary shine. These are true jewels in the hands of connoisseurs.