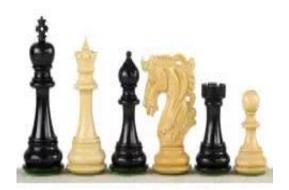

## ELVIS KNIGHT EBONY 4,25" chess pieces

| Price        | 328.00 €           |
|--------------|--------------------|
| Availability | Available - 7 days |
| Item code    | CHI122 H425        |
| EAN          | 5902560355765      |

## **Product description**

This model commemorates the great Elvis Presley. The chessmen can possibly overshadow the other luxurious models. The silhouette of kight is pure masterpiece. The amount of details stuns especially in the showcase piece which is always a knight. However the king as well has its own particular design which should be mentioned. His cross is perforated in the middle, let alone the other pieces beautifully finished and polished, shining like jewels. The black pieces were made of ebony and their white equivalents of boxwood.