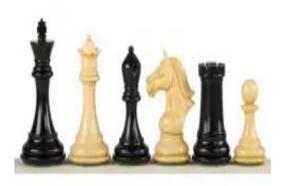

## **Product description**

If we could draw the whole body of the knight here it sould be a gallopping one. Head slightly inclined, upright ears resembling two sharp corns, tousled mane and opened muzzle suggest it is in racing mood and probably running at the moment. This concept is rather rare among chess pieces that is why it makes this model so special. The whole set is carefully carved and beautiffly polished by skilled indian artisans. All pieces are made of ebony and boxwood.

HEIGHT OF KING: 4" = 10,1cm MATERIALS USED FOR CHESSMEN: Ebony/Boxwood