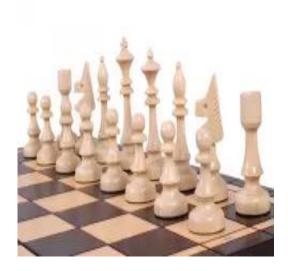

## **Product description**

Thanks to their unique style, chessmen of this model belong to one of the most popular chess sets from our offer of amateur-decorative chess. The pieces are handmade of hornbeam wood, The chessboard is burned and provided with the insert tray to inside pieces storage. This model is available only in brown colour.

TOTAL WEIGHT: **1.6kg** HEIGHT OF KING: **98mm** 

CASE/BOARD DIMENSIONS: **480x240x60 mm** MATERIALS USED FOR CHESSMEN: **hornbeam** 

MATERIALS USED FOR CHESS CASE/BOARD: beech, birch