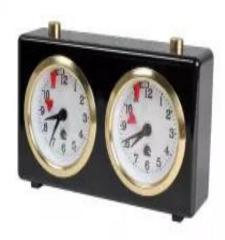

## **Product description**

Very popular analogue chess clock designed for instant game. Because of his 20 minutes around clock face it is three times more accurate than standard analog clocks. It has a wind-up mechanism built into a smaller plastic case, large, bright faces that are easy to read and features a very large flag mechanism. All mechanical parts are milled and they are made from brass or stainless steel. Suitable for Schools and Tournaments. It has been available in various colours.

TOTAL WEIGHT: 0,3kg

PRODUCT DIMENSIONS: 80x150x40 mm