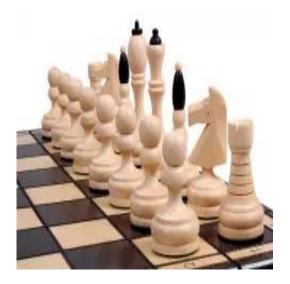

## **Product description**

These lovely chessmen have a classical design. However they rather slim and therefore they differ from the Staunton style chessmen. They are fully hand-crafted and made from hornbeam wood. The burned folding chess board has an insert tray for the chess pieces storage inside. Chess pieces are painted black..

TOTAL WEIGHT: **2.5 kg** HEIGHT OF KING: **100 mm** 

CASE/BOARD DIMENSIONS: **500x250x60 mm** MATERIALS USED FOR CHESSMEN: **hornbeam** 

MATERIALS USED FOR CHESS CASE/BOARD: beech, birch