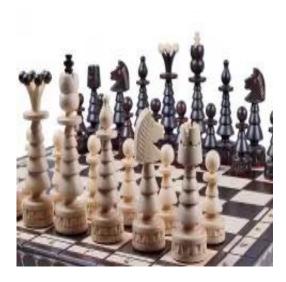

## **Product description**

This is the largest set from our Christmas range. The design of the chess pieces in this set is unique. The chessmen resemble a Christmas tree and they are made from beech wood. The burned folding chessboard has a felt lining inside. This set is available in brown colour only.

TOTAL WEIGHT: 4 kg HEIGHT OF KING: 170 mm

CASE/BOARD DIMENSIONS: **600x300x70 mm** MATERIALS USED FOR CHESSMEN: **beech** 

MATERIALS USED FOR CHESS CASE/BOARD: beech, birch