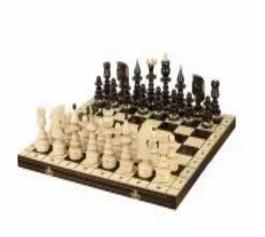

## Product description

The design of the chess pieces in this set is unique. The chessmen resemble a Christmas tree and they are fully hand-crafted and made from hornbeam wood. The burned folding chessboard has two compartments finished with felt lining for the chess pieces storage inside. This set is available in brown colour only.

**CHRISTMAS** 

TOTAL WEIGHT: **1.8 kg** HEIGHT OF KING: **120 mm** CASE/BOARD DIMENSIONS: **500x250x60 mm** MATERIALS USED FOR CHESSMEN: hornbeam MATERIALS USED FOR CHESS CASE/BOARD: beech, birch