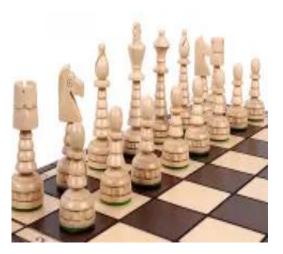

## Product description

These lovely chessmen of a Christmas tree syle are made from hornbeam wood. In this set they go with a folding chess board of 48x24x6cm equipped with an insert tray for the chess pieces storage inside. This set is available in brown colour only.

TOTAL WEIGHT: **1.5 kg** HEIGHT OF KING: **100 mm** CASE/BOARD DIMENSIONS: **480x240x60 mm** MATERIALS USED FOR CHESSMEN: hornbeam MATERIALS USED FOR CHESS CASE/BOARD: beech, birch