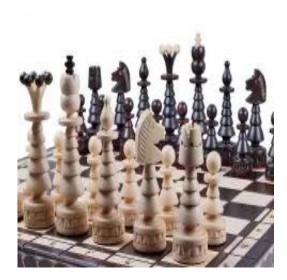

## **Product description**

This is the largest set from our Christmas range. The design of the chess pieces in this set is unique. The chessmen resemble a Christmas tree and they are made from beech wood. The burned folding chessboard has a felt lining inside. This set is available in brown colour only.

TOTAL WEIGHT: 4 kg HEIGHT OF KING: 170 mm

CASE/BOARD DIMENSIONS: **600x300x70 mm** MATERIALS USED FOR CHESSMEN: **beech** 

MATERIALS USED FOR CHESS CASE/BOARD: beech, birch