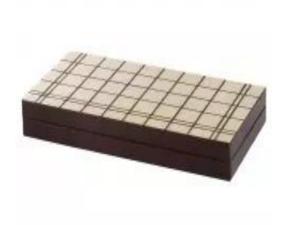

## **Product description**

Wooden burnished chessboard case with fields in raw wood for self-painting together with a latch for self-assembly. The edge of the chessboard is painted. 45mm field.

This set is matched with the raw wood pieces which can be purchased here.

The set includes the chess case and snap together with nails for assembly.

The set includes the chess case and snap together with nails for assembly.