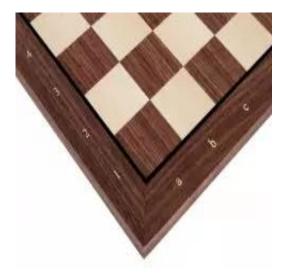

## **Product description**

Exclusive  $48 \times 48 \text{ cm}$  tournament chessboard, finished in walnut and sycamore marquetry, double lacquered, with alphanumeric description. The  $50 \times 50 \text{ mm}$  fields are ideally suited to our Staunton Nos. 5 and 6 and imported chess pieces in sizes 3.5 - 3.75 inches (models with smaller base diameters).

The chessboard is also suitable for our Staunton Nos. 5 and 6 and imported chess pieces in sizes 3.5 - 3.75 inches (models with smaller base diameters).