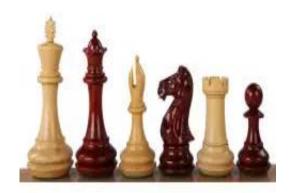

## **Product description**

What strikes at first glance is the structure of king which makes it similar to the CHI119 model because of the presence of the special irregular cross on its top. The knight piece is very solid and perfectly carved. Very caracteristic is bishop's notch which is placed vertically not obliquely which is the most common solution in other chessmen models. The black pieces are made of padauk (Pterocarpus sandalinus) thanks to which their appearence is absolutely fascinating.

HEIGHT OF KING: 4" = 10,1cm

MATERIALS USED FOR CHESSMEN: Padauk/Boxwood