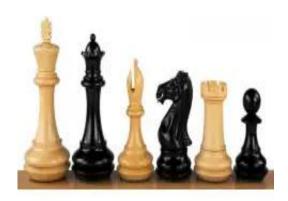

## **Product description**

What strikes at first glance is the structure of king which makes it similar to the CHI119 model because of the presence of the special irregular cross on its top. The knight piece is very solid and perfectly carved. Very caracteristic is bishop's notch which is placed vertically not obliquely which is the most common solution in other chessmen models. The pieces are made ob boxwood and ebony.

HEIGHT OF KING: 4" = 10,1cm

MATERIALS USED FOR CHESSMEN: Ebony/Boxwood