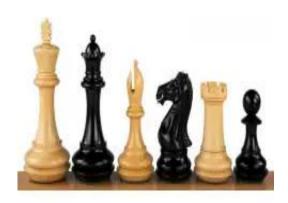

## **Product description**

What strikes at first glance is the structure of king which makes it similar to the CHI119 model because of the presence of the special irregular cross on its top. The knight piece is very solid and perfectly carved. Very caracteristic is bishop's notch which is placed vertically not obliquely which is the most common solution in other chessmen models. The pieces are made of ebony and boxwood.