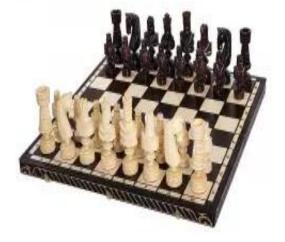

## CESAR - LARGE

| Price        | 388.00 €      |
|--------------|---------------|
| Availability | Available     |
| Item code    | CH102         |
| EAN          | 5902560350210 |

## Looking fot luxurious gift? This is what you need!

It is the largest and one of the most luxurious sets from our line. The chessmen made from lime wood have been entirely hand crafted. The burned hand decorated folding chess board is provided with two compartments covered with felt lining for the chess pieces storage inside. This set is available in brown colour only.

TOTAL WEIGHT: 9 kg HEIGHT OF KING: 220 mm CASE/BOARD DIMENSIONS: 850x425x90 mm MATERIALS USED FOR CHESSMEN: lime MATERIALS USED FOR CHESS CASE/BOARD: beech, birch