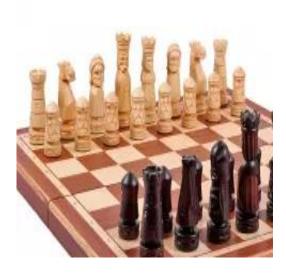

## **Product description**

The design of this set is the same as the one of the CH106A. However it is a bit smaller: 56x28cm instead of 60x30cm. It goes with an inlaid mahogany/sycamore chess board and fully hand crafted and weighted chessmen made from lime wood. The folding chess board has an insert tray for the chessmen storage inside. This set is available in brown colour only.

TOTAL WEIGHT: **3.5 kg** HEIGHT OF KING: **120 mm** 

CASE/BOARD DIMENSIONS: **560x280x70 mm** MATERIALS USED FOR CHESSMEN: **lime** 

MATERIALS USED FOR CHESS CASE/BOARD: beech, birch, mahogany, sycamore