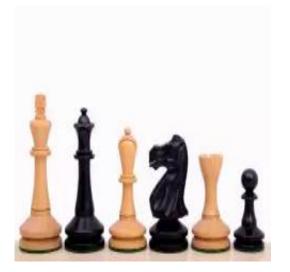

## Product description

The most important feature of the Blackmore chess pieces is their slenderness contrasting to their wide bases. These chessmen are unmatched among other Staunton models. Thanks to such a design they are among the most solid chess pieces. They remain unimpressed and stay firmly on their place even when hit by an accidental push during a vivid game. One should not forget the double base of each chessman which distinguishes them between all other Staunton models.

All pieces are made of boxwood.

HEIGHT OF KING: 4" = 10,1cm MATERIALS USED FOR CHESSMEN: Boxwood