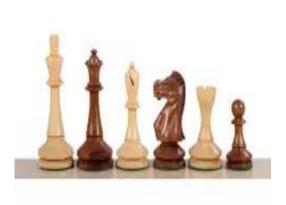

## **Product description**

The most important feature of the Blackmore chess pieces is their slenderness contrasting to their wide bases. These chessmen are unmatched among other Staunton models. Thanks to such a design they are among the most solid chess pieces. They remain unimpressed and stay firmly on their place even when hit by an accidental push during a vivid game. One should not forget the double base of each chessman which distinguishes them between all other Staunton models.

Black pieces are made of acacia while the white ones are made of boxwood.

HEIGHT OF KING: 4" = 10,1cm MATERIALS USED FOR CHESSMEN: Acacia/Boxwood