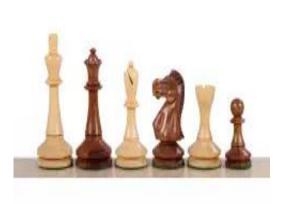

## **Product description**

The most important feature of the Blackmore chess pieces is their slenderness contrasting to their wide bases. These chessmen are unmatched among other Staunton models. Thanks to such a design they are among the most solid chess pieces. They remain unimpressed and stay firmly on their place even when hit by an accidental push during a vivid game. One should not forget the double base of each chessman which distinguishes them between all other Staunton models.

Black pieces are made of acacia while the white ones are made of boxwood.

HEIGHT OF KING: 3,75'' = 9,5cm MATERIALS USED FOR CHESSMEN: Acacia/Boxwood