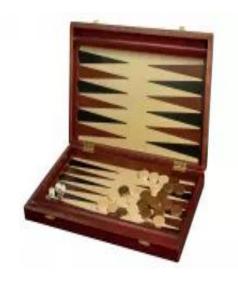

## **BACKGAMMON LARGE - NEW**

| Price        | 46.00 €       |
|--------------|---------------|
| Availability | Available     |
| Item code    | CHW64A        |
| EAN          | 5902560350074 |

## **Product description**

Like the Medium backgammon set the Large one has not been printed inside. Various colours veneer has been used for the finish off inside. The folding case of 48x28x5cm has been stained outside.