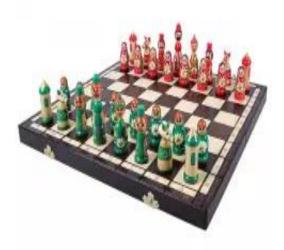

## **Product description**

The chessmen in this set have a unique Russian or Ukrainian design. They are fully hand-crafted and made from birch wood. They are available in two colour options: green and red or blue and red. The folding chess board has an insert tray for the chess pieces storage inside.

TOTAL WEIGHT: **1,2kg** HEIGHT OF KING: **90 mm** 

CASE/BOARD DIMENSIONS: **420x210x55 mm** MATERIALS USED FOR CHESSMEN: **birch** 

 ${\tt MATERIALS~USED~FOR~CHESS~CASE/BOARD:~\textbf{beech,~birch}}$