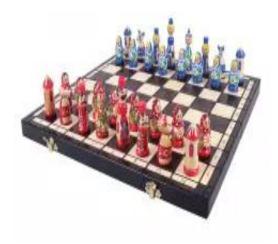

## BABUSHKA BLUE - Insert tray

| Price        | 100.00 €      |
|--------------|---------------|
| Availability | Available     |
| Item code    | CH137 BLUE    |
| EAN          | 5902560350395 |

## **Product description**

The chessmen in this set have a unique Russian or Ukrainian design. They are fully hand-crafted and made from birch wood. They are available in two colour options: blue and red or green and red. The folding chess board has an insert tray for the chess pieces storage inside.

TOTAL WEIGHT: 1.2 kg HEIGHT OF KING: 90 mm

CASE/BOARD DIMENSIONS: **420x210x55 mm** MATERIALS USED FOR CHESSMEN: **birch** 

MATERIALS USED FOR CHESS CASE/BOARD: beech, birch