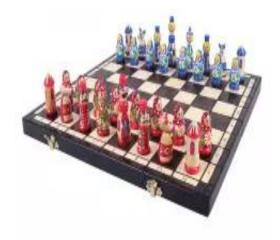

## BABUSHKA BLUE - Insert tray

| Price        | 100.00 €      |
|--------------|---------------|
| Availability | Available     |
| Item code    | CH137 BLUE    |
| EAN          | 5902560350395 |

## **Product description**

The chessmen in this set have a unique Russian or Ukrainian design. They are fully hand-crafted and made from birch wood. They are available in two colour options: blue and red or green and red. The folding chess board has an insert tray for the chess pieces storage inside.

TOTAL WEIGHT: 1.2 kg HEIGHT OF KING: 90 mm

CASE/BOARD DIMENSIONS: **420x210x55 mm** MATERIALS USED FOR CHESSMEN: **birch** 

MATERIALS USED FOR CHESS CASE/BOARD: beech, birch