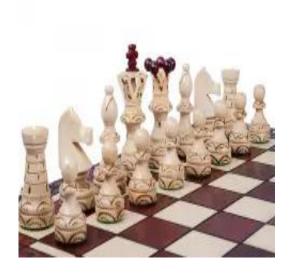

## AMBASSADOR - new line, Insert tray

| Price        | 99.00 €       |
|--------------|---------------|
| Availability | Available     |
| Item code    | CH128 BROWN   |
| EAN          | 5902560350647 |

## **Product description**

The Ambassador chess has been the most popular set from our decorative range. Thanks to its larger size and a unique design it is considered as a deluxe chess set. Lovely chessmen are made from hornbeam and sycamore wood. Like the chess board they have burned ornaments. The burned folding chess board has an insert tray for the chess pieces inside. The Ambassador set is available in various colours.

TOTAL WEIGHT: **2.1 kg** HEIGHT OF KING: **110 mm** 

CASE/BOARD DIMENSIONS: 55x55x3 cm

MATERIALS USED FOR CHESSMEN: **hornbeam, sycamore** MATERIALS USED FOR CHESS CASE/BOARD: **beech, birch**