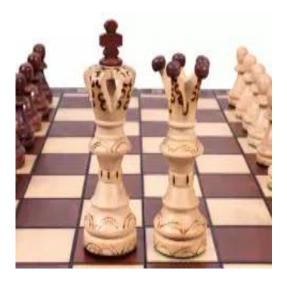

## **Product description**

The Ambassador chess is the most popular set from our decorative range. Thanks to its larger size and a unique design it is considered a deluxe chess set. These lovely chessmen are made from hornbeam and sycamore wood. Like the chess board they have burned ornaments. The burned folding chess board has an insert tray for the chess pieces inside. The Ambassador set is available in various colours.

TOTAL WEIGHT: **2.5 kg** HEIGHT OF KING: **110 mm** 

CASE/BOARD DIMENSIONS: 540x270x60 mm

MATERIALS USED FOR CHESSMEN: hornbeam, sycamore MATERIALS USED FOR CHESS CASE/BOARD: beech, birch