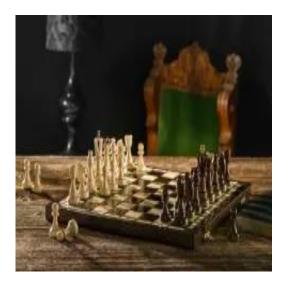

## **ACE**

| Price        | 64.00 €       |
|--------------|---------------|
| Availability | Available     |
| Item code    | CH115 BROWN   |
| EAN          | 5902560350852 |

## **Product description**

Thanks to a classical design of the chessmen this is one of the most popular ones from our amateur range. A slightly ornamented folding chess board is burned outside and it has two compartments finished with felt lining for the chess pieces storage inside. The nicely crafted chessmen are made from hornbeam wood. This set is available in various colours.

TOTAL WEIGHT: 1.2 kg HEIGHT OF KING: 100 mm

CASE/BOARD DIMENSIONS: **42x42x2,2 cm**MATERIALS USED FOR CHESSMEN: **hornbeam** 

MATERIALS USED FOR CHESS CASE/BOARD: beech, birch