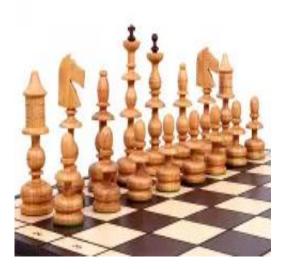

## Product description

This set has a unique Old Polish design. These lovely slim chessmen are weighted. They have been made from cherry tree wood. The folding chess board has an insert tray for the chessmen storage inside. The chess pieces and the chess case sides have been inlaid with brass. This set is available in brown colour only.

TOTAL WEIGHT: **3 kg** HEIGHT OF KING: **140 mm** CASE/BOARD DIMENSIONS: **580x290x70 mm** MATERIALS USED FOR CHESSMEN: cherry tree MATERIALS USED FOR CHESS CASE/BOARD: beech, birch